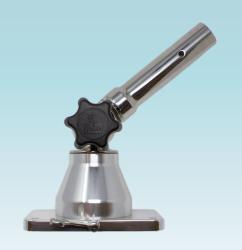

#### **OUTRIGGER MOUNT:**

Simple, strong and perfect for boats 24' and under, our Grand Slam 170 Outrigger Mounts are the ideal addition to make your boat into an offshore fishing machine.

#### FEATURES & BENEFITS

- Compatible with 1-1/8" Tele-Outrigger Poles
- Adds up to 30' of fishing spread
- Versatile mounting base for 5' x 6' of shade with ShadeFin®
- Stainless-steel and Anodized Aluminum construction
- Sure-Grip knob allows lift adjustments every 18°
- · Locking lever secures out-bound rotation to desired location
- Delrin bearings allow for smooth, secure operation
- Easy installation with the outrigger-ready mounting plates
- Sold in pairs