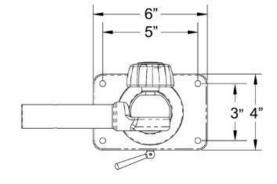

#### **OUTRIGGER MOUNT:**

Simple, strong and perfect for boats 24' and under, our Grand Slam 170 Outrigger Mounts are the ideal addition to make your boat into an offshore fishing machine.

#### FEATURES & BENEFITS

- Compatible with 1-1/8" Tele-Outrigger Poles
- Adds up to 30' of fishing spread
- Versatile mounting base for 5' x 6' of shade with ShadeFin®
- Stainless-steel and Anodized Aluminum construction
- Sure-Grip knob allows lift adjustments every 18°
- · Locking lever secures out-bound rotation to desired location
- Delrin bearings allow for smooth, secure operation
- Easy installation with the outrigger-ready mounting plates
- Sold in pairs