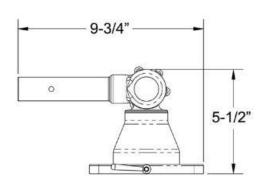

#### **OUTRIGGER MOUNT:**

Simple, strong and perfect for boats 24' and under, our Grand Slam 170 Outrigger Mounts are the ideal addition to make your boat into an offshore fishing machine.

#### FEATURES & BENEFITS

- Compatible with 1-1/8" Tele-Outrigger Poles
- Adds up to 30' of fishing spread
- Versatile mounting base for 5' x 6' of shade with ShadeFin®
- Stainless-steel and Anodized Aluminum construction
- Sure-Grip knob allows lift adjustments every 18°
- · Locking lever secures out-bound rotation to desired location
- Delrin bearings allow for smooth, secure operation
- Easy installation with the outrigger-ready mounting plates
- Sold in pairs